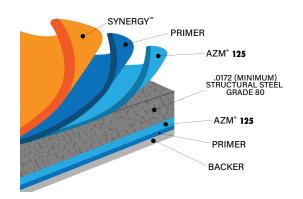

## SUSTAINABLE PERFORMANCE

Synergy™ is proven to be durable and resilient in harsh climates.

Synergy™ is comprised of three layers. The first is a conversional layer to improve adhesion, followed by a baked on polymer primer ending with a baked on top coat to resist chipping, peeling and cracking. Each layer is engineered to act in synergy with the others to deliver superior performance and durability while protecting against harsh conditions.